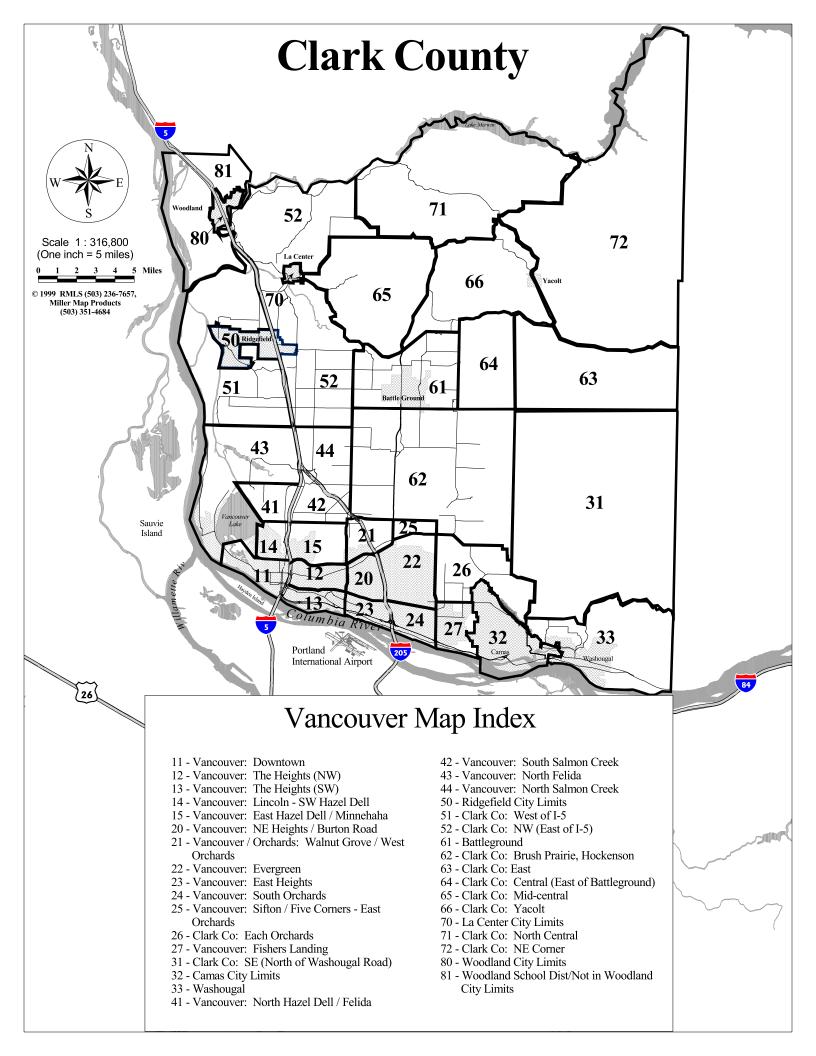

## **Clark County Area Boundaries**

- 11 NORTH: 39<sup>th</sup> Street, WEST: Vancouver Lake, SOUTH: Columbia River, EAST: I-5.
- 12 NORTH: SR500, WEST: I-5, SOUTH: Mill Plain, EAST: Andresen.
- 13 NORTH: Mill Plain, WEST: I-5, SOUTH: Columbia River, EAST: Andresen.
- 14 NORTH: 78<sup>th</sup> Street, WEST: Vancouver Lake, SOUTH: 39<sup>th</sup> Street, EAST: I-5.
- 15 NORTH: 78<sup>th</sup> Street, WEST: I-5, SOUTH: SR500, EAST: Andresen.
- 20 NORTH: SR500, WEST: Andresen, SOUTH: Mill Plain, EAST: I-205.
- 21 NORTH: 83<sup>rd</sup> Street, WEST: Andresen, SOUTH: SR500, EAST: 117<sup>th</sup> Avenue.
- 22 NORTH: 4<sup>th</sup> Plain, WEST: I-205, SOUTH: Mill Plain, EAST: 162<sup>nd</sup> Avenue.
- 23 NORTH: Mill Plain, WEST: Andresen, SOUTH: Columbia River, EAST: I-205.
- 24 NORTH: Mill Plain, WEST: I-205, SOUTH: Columbia River, EAST: 164<sup>th</sup> Avenue.
- 25 NORTH: 83<sup>rd</sup> Street, WEST: NE 117<sup>th</sup> Avenue, SOUTH: 4<sup>th</sup> Plain, EAST: 162<sup>nd</sup> Avenue.
- **26** NORTH: 4<sup>th</sup> Plain, WEST: 162<sup>nd</sup> Avenue, SOUTH: 1<sup>st</sup> /Camas City Limits, EAST: SR500.
- 27 NORTH: Mill Plain/1<sup>st</sup>, WEST: 164<sup>th</sup> Avenue, SOUTH: Columbia River, EAST: Camas City Limits.
- 31 NORTH: 199<sup>th</sup> Street, WEST: 242<sup>nd</sup> Avenue, SOUTH: Camas/Washougal River, EAST: County Line.
- **32** Camas City Limits.
- 33 NORTH: Washougal River, WEST: Everett Street, SOUTH: Columbia River, EAST: County Line.
- 41 NORTH: 119<sup>th</sup> Street, WEST: Vancouver Lake, SOUTH: 78<sup>th</sup> Street, EAST: I-5.
- 42 NORTH: I-205, WEST: I-5, SOUTH: 78<sup>th</sup> Street, EAST: Andresen.
- 43 NORTH: 179<sup>th</sup> Street, WEST: Lake River, SOUTH: NW 119<sup>th</sup> Street, EAST: Andresen.
- 44 NORTH: 179<sup>th</sup> Street, WEST: I-5, SOUTH: I-205, EAST: 72<sup>nd</sup> Avenue.
- **50** Ridgefield City Limits.
- 51 NORTH: County Line, WEST: Lake River/Ridgefield, SOUTH: 179<sup>th</sup> Street, EAST: I-5.

- 52 NORTH: County Line, WEST: I-5, SOUTH:  $179^{th}$  Street, EAST: EAST: Fork Lewis River &  $72^{nd}$  Avenue.
- NORTH: EAST: Fork Lewis River, WEST: 72<sup>nd</sup> Avenue, SOUTH: 199<sup>th</sup> Street, EAST: 182<sup>nd</sup> Avenue.
- 62 NORTH: 199<sup>th</sup> Street, WEST: 72<sup>nd</sup> Avenue, SOUTH: 83<sup>rd</sup> Street, EAST: 242<sup>nd</sup> Avenue.
- 63 NORTH: County Road, WEST: 242<sup>nd</sup> Avenue, SOUTH: 199<sup>th</sup> Street, EAST: County Line.
- 64 NORTH: Lucia Falls Road, WEST: 182<sup>nd</sup> Avenue, SOUTH: 199<sup>th</sup> Street, EAST: 242<sup>nd</sup> Avenue.
- 65 NORTH: 379<sup>th</sup> Street, WEST: 41<sup>st</sup> Avenue, SOUTH: East Fork Lewis River, EAST: SR503.
- 66 NORTH: SR503, WEST: SR503, SOUTH: Lucia Falls Road, EAST: RailRoad Avenue.
- **70** La Center City Limits.
- 71 NORTH: County Line, WEST: 41st Avenue, SOUTH: 379th Street, EAST: SR503.
- 72 NORTH & EAST: County Line, SOUTH: Lucia Falls Road/County Line 12, WEST: RailRoad Avenue/Worthington.
- **80** Woodland City Limits.
- 81 Woodland School District, Not in Woodland City Limits.